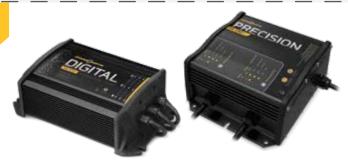

### **Precision Chargers:**

| MK 460PC - <b>\$50</b> | MK 318PC - <b>\$50</b> |
|------------------------|------------------------|
| MK 440PC - <b>\$50</b> | MK 230PC - <b>\$50</b> |
| MK 345PC - <b>\$50</b> | MK 220PC - <b>\$50</b> |
| MK 330PC - <b>\$50</b> | MK 212PC - <b>\$50</b> |

#### Digital Chargers:

| MK 440D - <b>\$30</b> | MK 220D - <b>\$30</b> |
|-----------------------|-----------------------|
| MK 330D - <b>\$30</b> | MK 210D - <b>\$30</b> |
| MK 315D - <b>\$30</b> |                       |